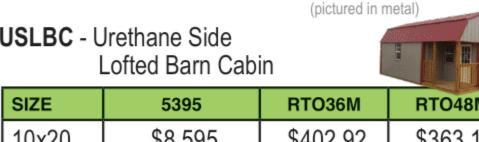

\$552.71

\$750.63

\$825.63

\$761.04

\$846.46

\$929.79

**USLBC** - Urethane Side

14x24

14x32

14x36

14x40

16x32

16x36

16x40

| SIZE  | 5395     | R1036M     | RTO48M   |
|-------|----------|------------|----------|
| 10x20 | \$8,595  | \$402.92   | \$363.13 |
| 12x20 | \$9,795  | \$458.47   | \$413.13 |
| 12x24 | \$10,895 | \$509.40   | \$458.96 |
| 12x32 | \$13,145 | \$613.56   | \$552.71 |
| 12x36 | \$14,945 | \$696.90   | \$627.71 |
| 12x40 | \$16,495 | \$768.66   | \$692.29 |
| 14x24 | \$12,895 | \$601.99   | \$542.29 |
| 14x32 | \$16,495 | \$768.66   | \$692.29 |
| 14x36 | \$18,395 | \$856.62   | \$771.46 |
| 14x40 | \$20,195 | \$939.95   | \$846.46 |
| 16x32 | \$18,695 | \$870.51   | \$783.96 |
| 16x36 | \$20,695 | \$963.10   | \$867.29 |
| 16x40 | \$22,745 | \$1,058.01 | \$952.71 |