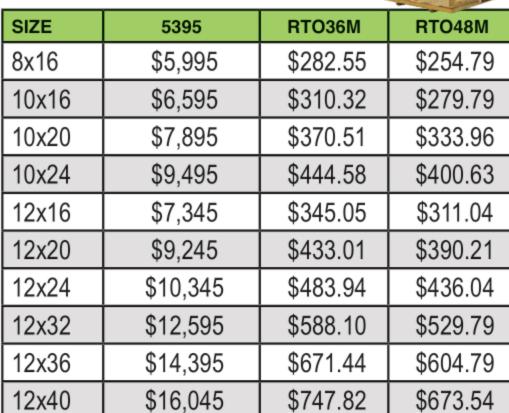

**ULBC** - Urethane Lofted Barn Cabin

\$12,295

\$16,195

\$17,895

\$19,695

\$18,145

\$20,195

\$22,195

\$574.21

\$613.56

\$833.47

\$916.81

\$845.05

\$939.95

\$1,032.55

\$517.29

\$552.71

\$750.63

\$825.63

\$761.04

\$846.46

\$929.79

**USLBC** - Urethane Side

14x24